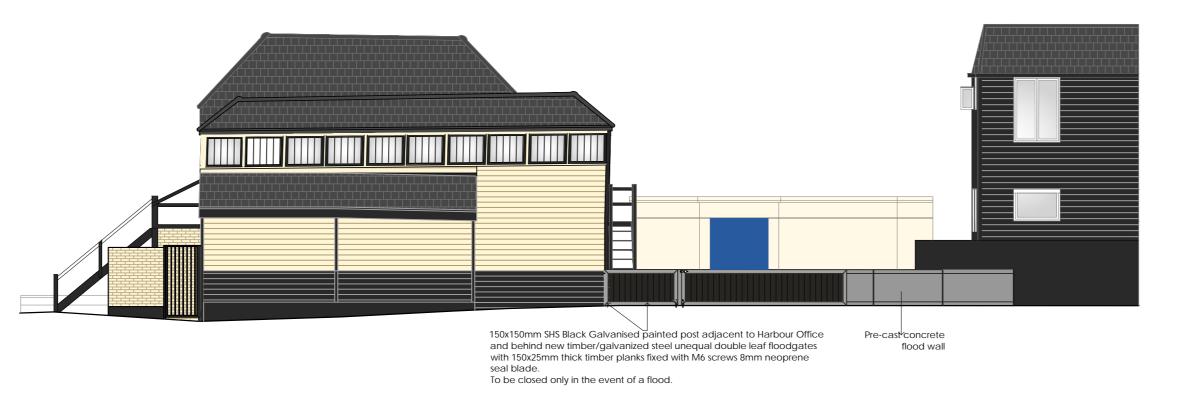

Proposed West facing Street Scene (Flood Gates in closed position)

Proposed West facing Street Scene (Flood Gates in open position)

The copyright of this drawing remains the property of Urban Surveying & Design Limited and it may not be reproduced without the express permission of Urban Surveying & Design Limited.

MATERIAL SCHEDULE Flood gates: Galvanised, Black Ash timber panelling to match surrounding. New timber railing: to match existing colour.

Revision:

Drawing No.:

22.1924.PL06