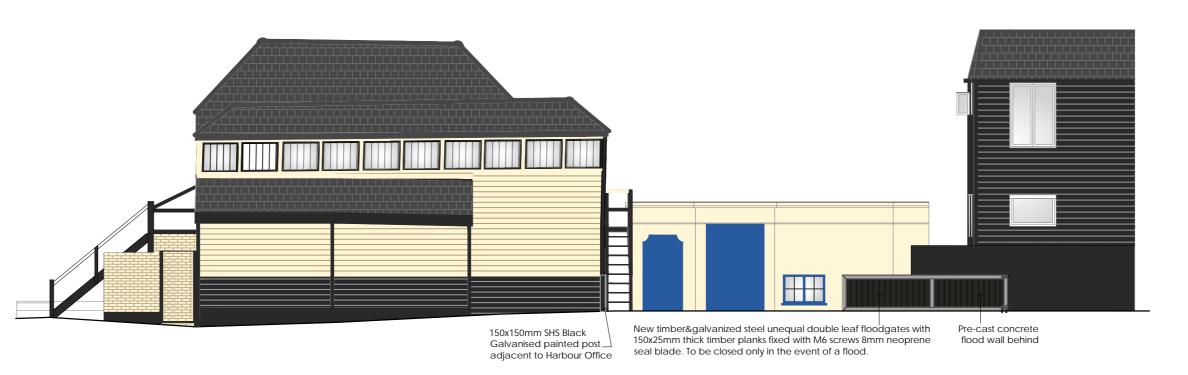

Proposed West facing Street Scene (Flood Gates in closed position)

Proposed West facing Street Scene (Flood Gates in open position)

The copyright of this drawing remains the property of Urban Surveying & Design Limited and it may not be reproduced without the express permission of Urban Surveying & Design Limited.

MATERIAL SCHEDULE Flood gates: Galvanised, Black Ash timber panelling to match surrounding. New timber railing: to match existing colour.

Revision:

Drawing No.:

22.1924.PL06