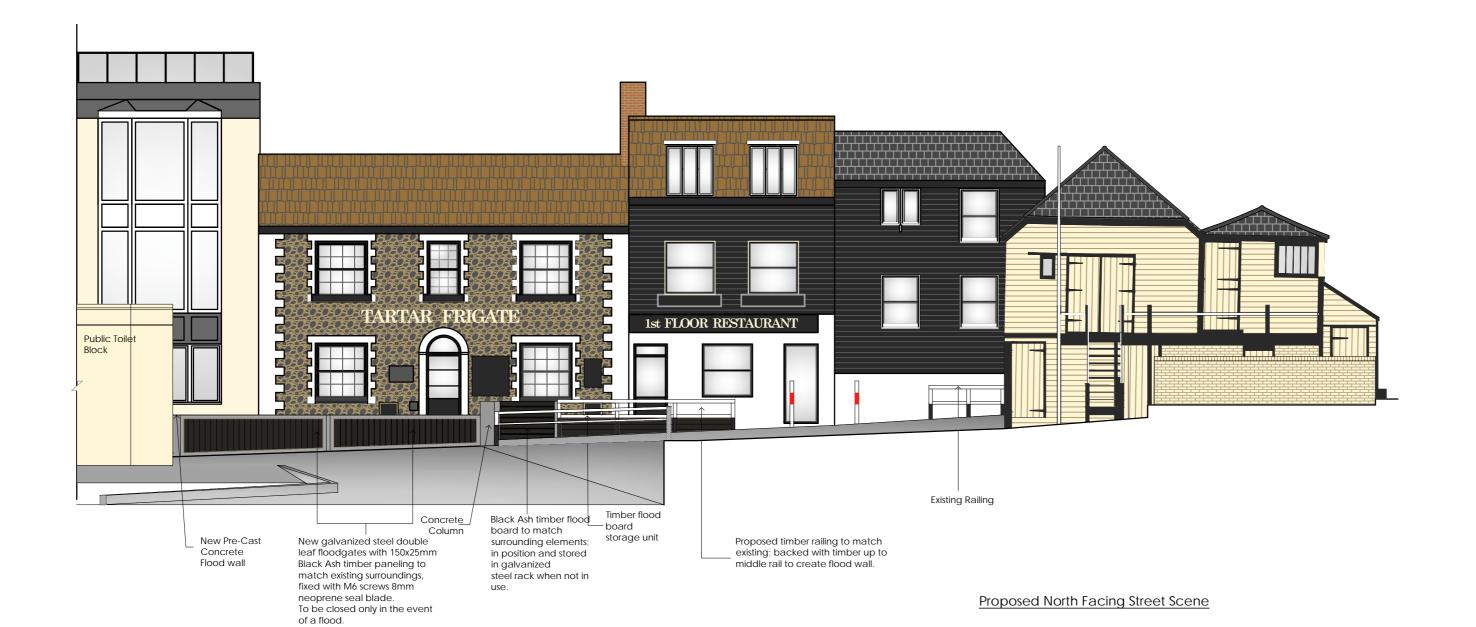

MATERIAL SCHEDULE Flood gates: Galvanised, Black Ash timber panelling to match surrounding. New timber railing: to match existing colour.

Revision:

Drawing No.:

22.1924.PL06